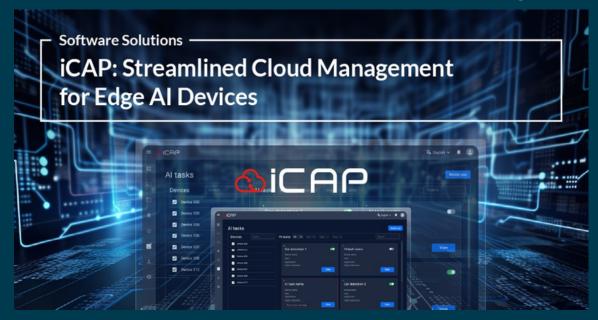

# iCAP: Streamlined Cloud Management for Edge Al Devices

As the demand for AI applications and edge devices surges, businesses actively seek a reliable cloud administration platform. In alignment with the industry's drive to simplify device and AI model management, iCAP, the Innodisk Cloud Administration Platform, emerges as a user-friendly solution accessible through any browser.

iCAP empowers users to effortlessly monitor critical system details within edge devices, such as CPU loading, memory usage, storage lifespan, and other hardware information.

Additionally, users can set notification rules for alerts when storage life is approaching. Explore iCAP for streamlined cloud management and the seamless deployment of AI models.