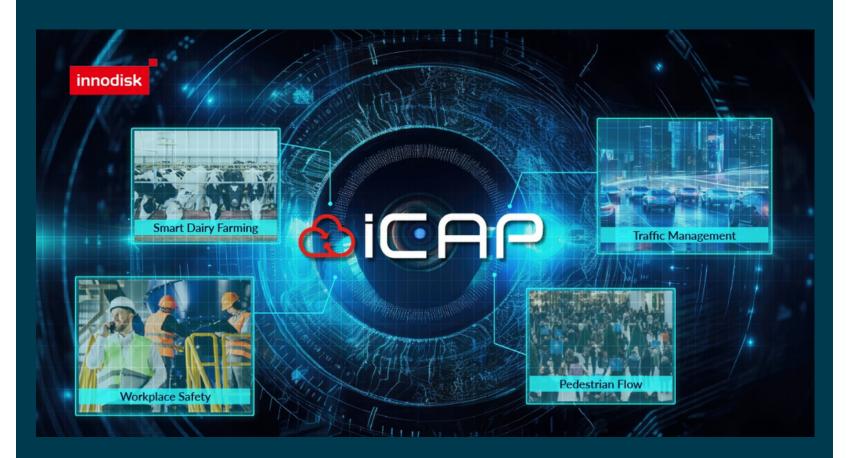

#### Embark on an Exploration with iCAP

Tailored for Edge AI device environments, iCAP provides intuitive centralized management, fostering operational efficiency and preventing equipment abnormalities.

It stands as the ideal interface for innovative solutions in workplace safety, traffic management, and various applications.