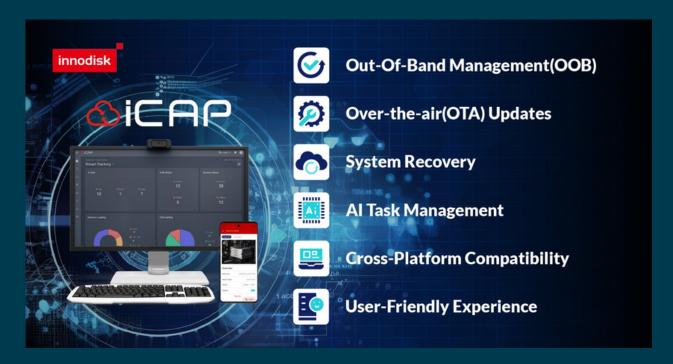

#### **Out-Of-Band Management(OOB)**

Effortlessly initiate a device reboot with a single click, even in situations where the system is unresponsive.

#### Over-the-air(OTA) Updates

Updating the device's BIOS or firmware remotely ensures device security and fixes vulnerabilities.

### System Recovery

System restoration, on iCAP with innoAgent + innoOSR.

#### **Al Integration**

- · Al Model Zoo, a collection of pre-trained models for diverse tasks
- Al Model Deployment to edge devices, ensuring efficient operation, continuous monitoring, and keeping Al models up-todate
- Al Task Management by integrating Al models with specific cameras and defining tasks for streamlined management across multiple devices

### **Cross-Platform Compatibility**

Compatible with NVIDIA Jetson, FPGA, and x86 system.

## **User-Friendly Experience**

Easy-to-use design featuring a straightforward dashboard interface

Mobile app support for easy monitoring and remote control