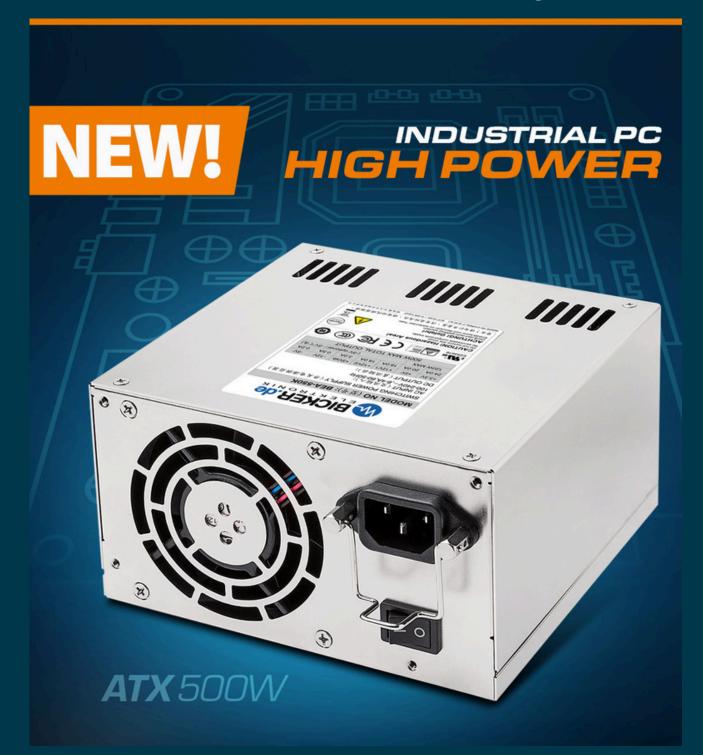

Industrial PC Power Supplies IPC PSU with powerful +12V rail

Durable 24/7 power supply meets requirements of latest motherboard and processor generation

The new BEA-551K is ideally suited for the stable power supply of motherboards with the latest generation Intel® Core™ processors in high-performance industrial PC systems. These CPUs exhibit a highly dynamic power consumption with sometimes extreme power surges within a very short time. Thanks to a powerful +12V single rail with 36A, the switch-mode power supply is optimally designed for the new power requirement profiles of modern processors.

### INDUSTRIAL PC POWER SUPPLY BEA-551K

The particularly robust and high-quality BEA-551K is ideally suited for operation in demanding industrial environments under extreme conditions. In addition to the extended temperature range of -10...+70°C, the energy-saving IPC PSU is characterised by a consistently high efficiency of up to 92.5% as well as increased immunity to interference.

Your advantages at a glance

✓ 500W Industrial PC Power Supply
✓ Very high 36A current output on +12V rail
✓ Safe power supply for the latest processors
✓ High efficiency up to 92.5%
✓ No minimum load required
✓ EN/UL 62368-1 / CCC certified
✓ Ball-bearing fan with temperature control and tachometer signal for monitoring
✓ Increased interference resistance
✓ Wide temperature range -10...+70°C
✓ High quality and reliability
✓ 3 years warranty