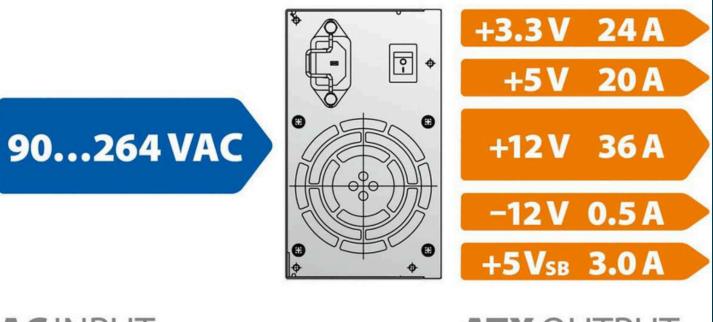

# **AC** INPUT

# **ATX** OUTPUT

Die outstanding quality of the BEA-551K results from the consistent use of premium components and the continuous optimisation of our power supply solutions in terms of efficiency and resilience. For example, Japanese brand capacitors of the +105°C quality class contribute to a significant lifetime extension.

Your advantages at a glance

✓ 500W Industrial PC Power Supply
✓ Very high 36A current output on +12V rail
✓ Safe power supply for the latest processors
✓ High efficiency up to 92.5%
✓ No minimum load required
✓ EN/UL 62368-1 / CCC certified
✓ Ball-bearing fan with temperature control and tachometer signal for monitoring
✓ Increased interference resistance
✓ Wide temperature range -10...+70°C
✓ High quality and reliability
✓ 3 years warranty