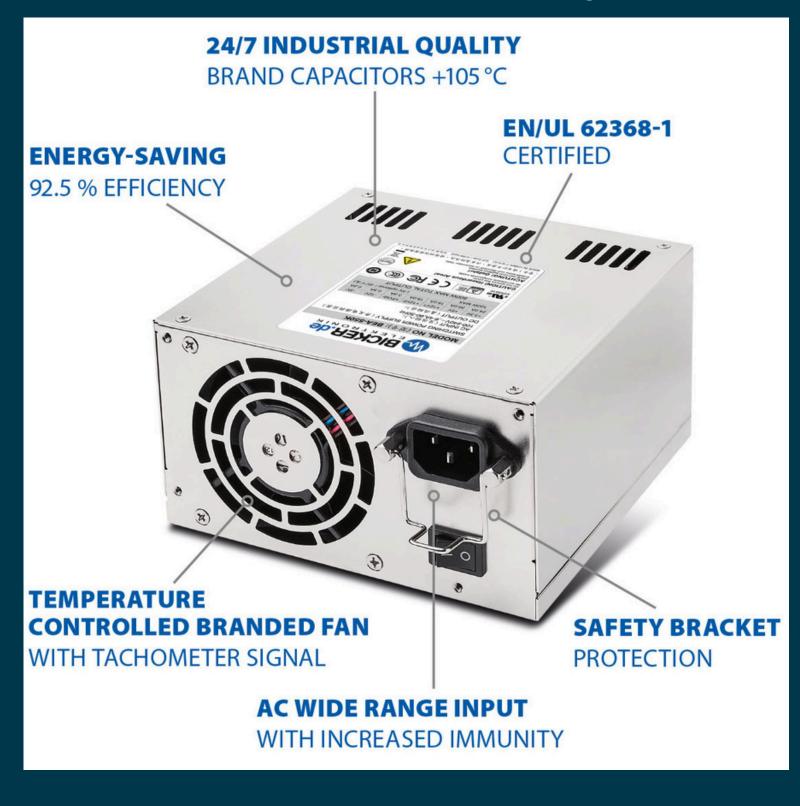

### INDUSTRIAL PC POWER SUPPLY BEA-551K

The particularly robust and high-quality BEA-551K is ideally suited for operation in demanding industrial environments under extreme conditions. In addition to the extended temperature range of -10...+70°C, the energy-saving IPC PSU is characterised by a consistently high efficiency of up to 92.5% as well as increased immunity to interference.

# **ATX** OUTPUT

Die outstanding quality of the BEA-551K results from the consistent use of premium components and the continuous optimisation of our power supply solutions in terms of efficiency and resilience. For example, Japanese brand capacitors of the +105°C quality class contribute to a significant lifetime extension.

Your advantages at a glance

✓ 500W Industrial PC Power Supply
✓ Very high 36A current output on +12V rail
✓ Safe power supply for the latest processors
✓ High efficiency up to 92.5%
✓ No minimum load required
✓ EN/UL 62368-1 / CCC certified
✓ Ball-bearing fan with temperature control and tachometer signal for monitoring
✓ Increased interference resistance
✓ Wide temperature range -10...+70°C
✓ High quality and reliability
✓ 3 years warranty