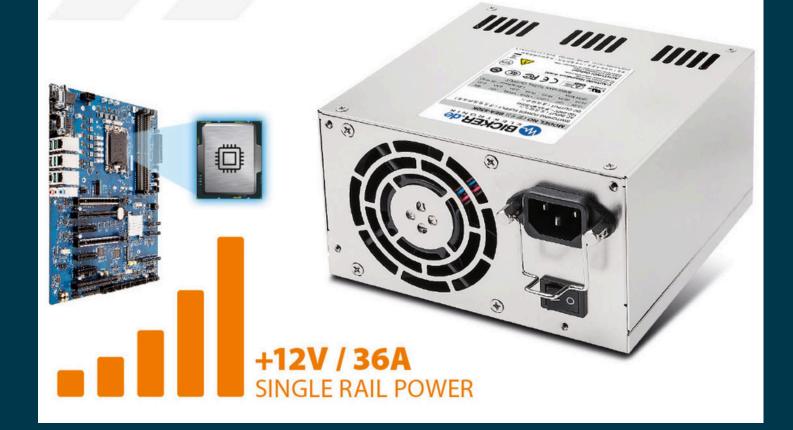

Industrial PC Power Supplies IPC PSU with powerful +12V rail

Durable 24/7 power supply meets requirements of latest motherboard and processor generation

The new BEA-551K is ideally suited for the stable power supply of motherboards with the latest generation Intel® Core™ processors in high-performance industrial PC systems. These CPUs exhibit a highly dynamic power consumption with sometimes extreme power surges within a very short time. Thanks to a powerful +12V single rail with 36A, the switch-mode power supply is optimally designed for the new power requirement profiles of modern processors.

Your advantages at a glance

✓ 500W Industrial PC Power Supply
✓ Very high 36A current output on +12V rail
✓ Safe power supply for the latest processors
✓ High efficiency up to 92.5%
✓ No minimum load required
✓ EN/UL 62368-1 / CCC certified
✓ Ball-bearing fan with temperature control and tachometer signal for monitoring
✓ Increased interference resistance
✓ Wide temperature range -10...+70°C
✓ High quality and reliability
✓ 3 years warranty